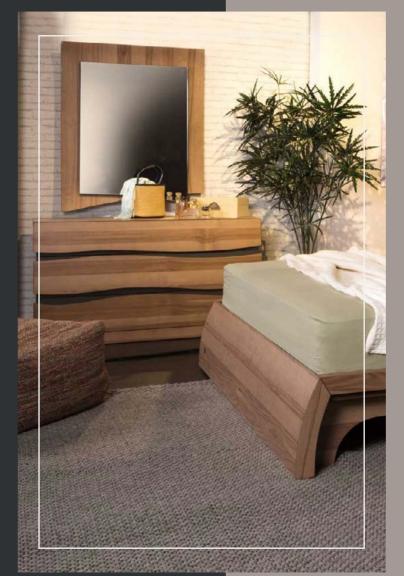

## **ELECTRA PILLOW**

chest of drawers with mirror

#### TECHNICAL INFORMATION

The internal structure is compact framework by chipboard and mdf.

#### Wooden surfaces:

Mdf, lined with oak, rustic oak, European ash, walnut natural venee

#### Runner systems:

Hettich Quadro 23 SFG, load capacity up to 25 kg, certified according to ENISO 9001, guarantee of 80,000 open/close cycles.

Fabric-leather-artificial leather cover at the knob. Non removable.