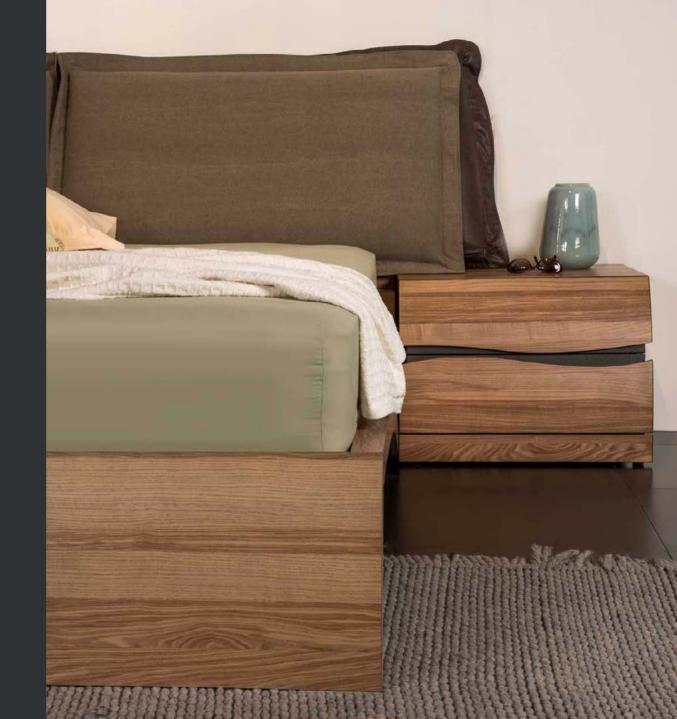

# ELECTRA PILLOW bedside table

#### **TECHNICAL INFORMATION**

The internal structure is compact framework by chipboard and mdf.

#### Wooden surfaces:

Mdf, lined with oak, rustic oak, European ash, walnut natural veneer.

#### Runner systems:

Hettich Quadro 23 SFG, load capacity up to 25 kg, certified according to ENISO 9001, guarantee of 80,000 open/close cycles.

Fabric-leather-artificial leather cover at the knob. Non removable.