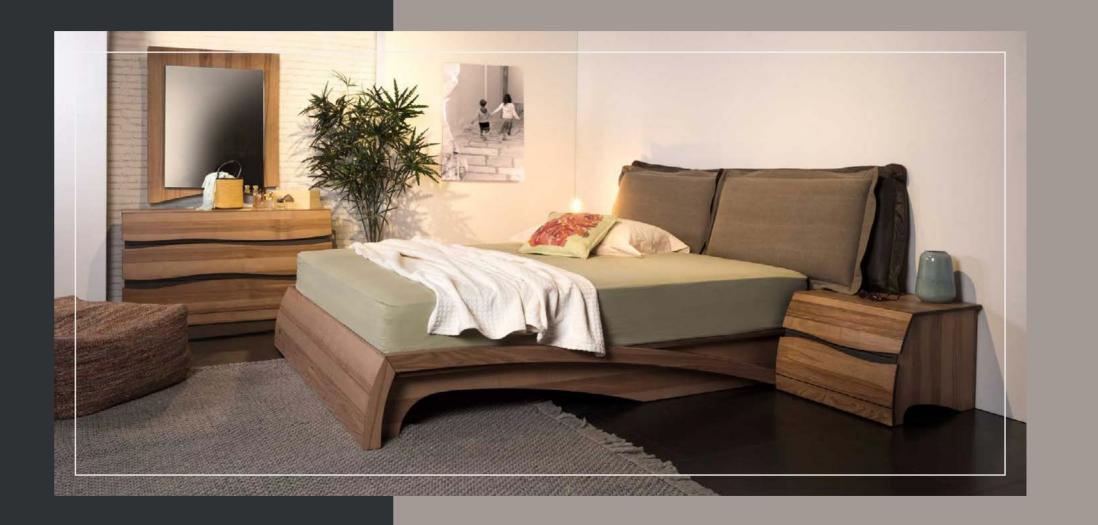

## **ELECTRA PILLOW**

This special design, with the curved details, comes complete with double pillows on the headboard.

The fabric is removable, to easily wash, and there is a choice of fabrics available.

The final impression is outstanding in every aspect. It is offered in olivewood, oak or walnut.

### **ELECTRA PILLOW**

bed with bedside tables