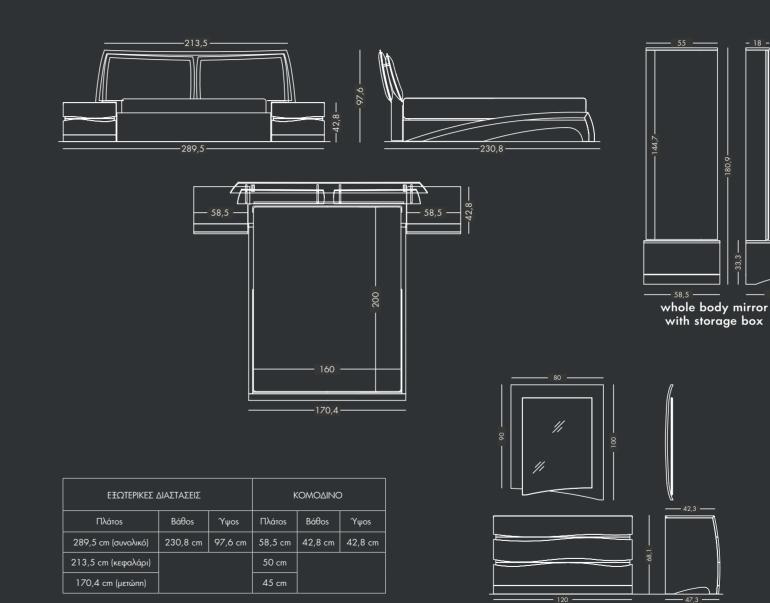

The standard bed dimensions are for  $1,61 \,\mathrm{m} \times 1,95 \,\mathrm{m}$  and for  $1,60 \,\mathrm{m} \times 2,00 \,\mathrm{m}$  mattresses.

chest of drawers with

tall chest of drawers