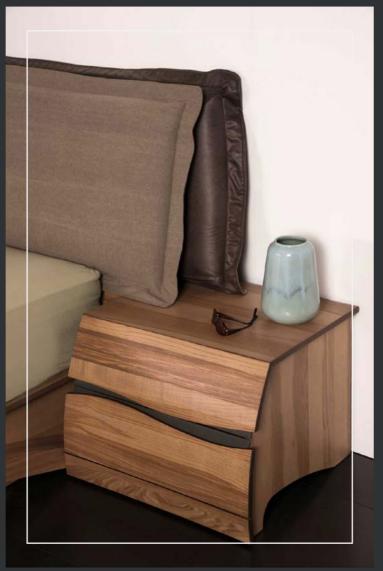

# ELECTRA PILLOW bedside table

#### **TECHNICAL INFORMATION**

The internal structure is compact framework by chipboard and mdf.

#### Wooden surfaces:

Mdf, lined with oak, rustic oak, European ash, walnut natural veneer.

#### Runner systems:

Hettich Quadro 23 SFG, load capacity up to 25 kg, certified according to ENISO 9001, guarantee of 80,000 open/close cycles.

Fabric-leather-artificial leather cover at the knob. Non removable.